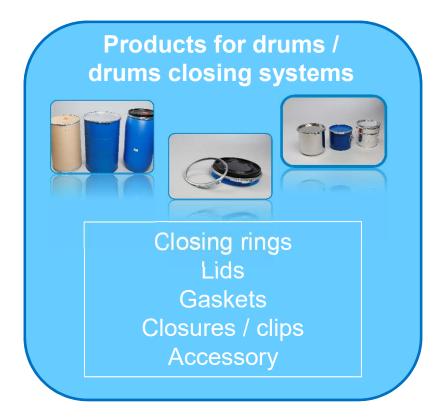

## **Berger Group – Product Overview Products for drums: closing rings**

| Distinctive features: closing rings |                                                                   |                                                   |                                                                            |
|-------------------------------------|-------------------------------------------------------------------|---------------------------------------------------|----------------------------------------------------------------------------|
| <u>Size</u>                         | Starting from 80 mm                                               |                                                   | up to 2000 mm                                                              |
| <u>Material</u>                     | Steel / stainless steel                                           |                                                   |                                                                            |
| <u>Thickness</u>                    | Starting from 0,5 mm                                              | up to 2,0 mm                                      |                                                                            |
| Surface                             | electrolytic galvanized                                           | Zinc-plated<br>hot dipped<br>galvanized           | Alternatively: Powder-coated, galvanized, stainless steel electro-polished |
| <u>Profile</u>                      | V-forms                                                           | Trapezoid form                                    | With / without collar                                                      |
| Closures / clips                    | External lever closures, internal lever closures, clamping levers | Clamping closures,<br>lugs with nuts and<br>bolts | Closures with screw, closures with safety slot                             |
| <u>Overlap</u>                      | Short overlap                                                     | Long overlap                                      | Without overlap                                                            |
| Use / application                   | Metal drums and plastic drums                                     | Fibre drums and stainless steel drums             | Containers / vessels and plant engineering                                 |

## Berger Group – Product Overview Products for drums: Lids & gaskets

# Berger Group – Product Overview Products for drums: Closures / clips

# Berger Group – Product Overview Products for drums: Accessory