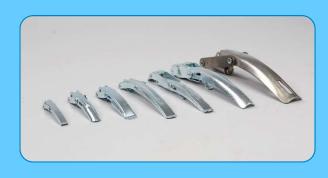

# Berger Group – Product Overview Products for drums: Closures / clips

#### Distinctive features of closures:

- Shape
- Size
- Material
- Function
- External lever closures
- External lever closures with additional tension screw
- Internal lever closures
- Clamping levers
- Clamping closures
- Lugs with nuts and bolts
- Closures with safety slot
- Closures with screw