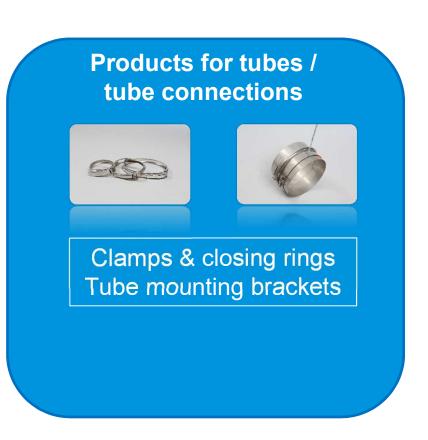

## Berger Group – Product Overview Products for tubes:

### Clamps & closing rings, tube mounting brackets

#### Clamps & Closing rings:

- Made of steel and stainless steel
- Connect tubes or tube components with screws and / or lever closures
- Range of diameters from 80 to 600 mm

Profiles are manufactured in customer agreement depending on the material thickness.

#### Tube mounting brackets:

- Galvanized or stainless steel
- Available in different diameters
- The dimensions of the tube mounting brackets are sized depending on the diameter and weight of the tubes