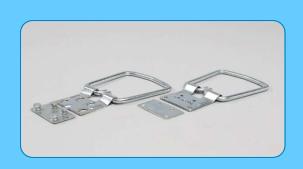

## Berger Group – Product Overview Products for tubes:

### Clamps & closing rings, tube mounting brackets

#### Tube mounting brackets:

- Galvanized or stainless steel
- Available in different diameters
- The dimensions of the tube mounting brackets are sized depending on the diameter and weight of the tubes