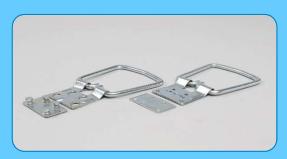

# Berger Group – Product Overview Products for drums: Accessory

#### Accessory components:

- Safety plates made of steel and galvanized in different thicknesses
- Seals made of steel and plastics in different sizes
- Drop handles made of steel galvanized and ungalvanized in different shapes
- Pail handles
- Pail lugs
- 3/4 and 2 inch plugs made of steel
- Closing utilities in different shapes / types for closing rings
- Clamping levers made of plastics and steel