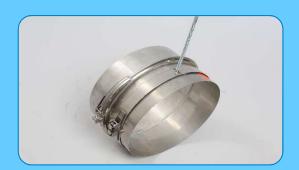

## Berger Group – Product Overview Products for tubes:

### Clamps & closing rings, tube mounting brackets

#### Clamps & Closing rings:

- Made of steel and stainless steel
- Connect tubes or tube components with screws and / or lever closures
- Range of diameters from 80 to 600 mm

Profiles are manufactured in customer agreement depending on the material thickness.